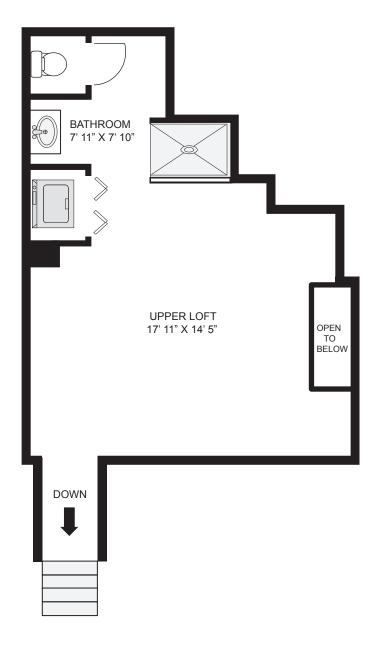

## 253 COLUMBIA ST. VANCOUVER, BC

UPPER LOFT: 318 SQ.FT. LOWER LOFT: 975 SQ.FT. **1293 SQ.FT.** 

The floor plan illustration shown is an approximation of existing structures and features and is provided for convenience and marketing purposes only with the permission of the seller. This was not drawn by a professional architect and cannot be a substitute for architectural drawings. All measurements are approximate and not guaranteed to be exact or to scale. Buyer should confirm measurements using their own sources prior to purchasing or writing an offer to purchase. Not for use with appraisal/assessment.