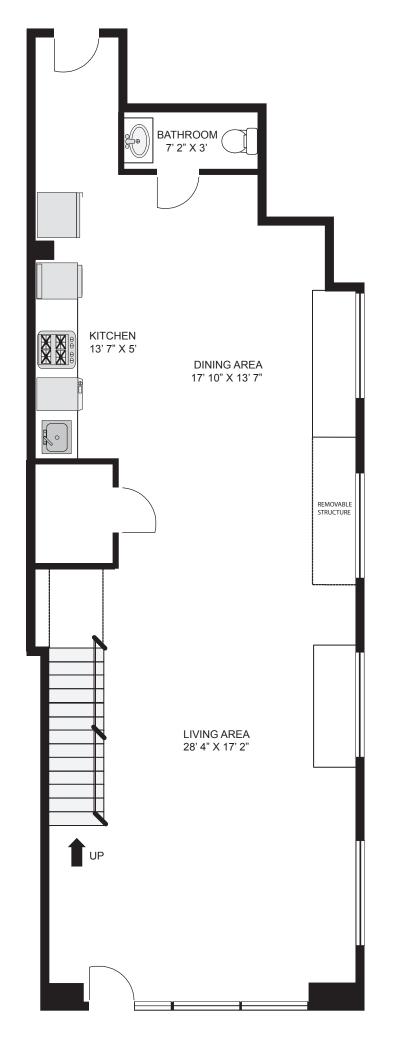

## 253 COLUMBIA ST. VANCOUVER, BC

UPPER LOFT: 318 SQ.FT. LOWER LOFT: 975 SQ.FT. **1293 SQ.FT.** 

The floor plan illustration shown is an approximation of existing structures and features and is provided for convenience and marketing purposes only with the permission of the seller. This was not drawn by a professional architect and cannot be a substitute for architectural drawings. All measurements are approximate and not guaranteed to be exact or to scale. Buyer should confirm measurements using their own sources prior to purchasing or writing an offer to purchase. Not for use with appraisal/assessment.