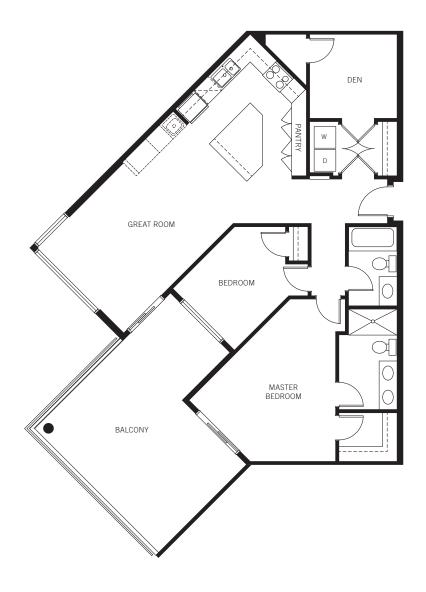

O PLAN 1135 SQ FT

## Two Bedroom plus Den I Two Bathroom

Open concept plan with large island kitchen featuring plentiful storage and walk-in master closet.

Royce WHITE ROCK

Note: Unit 107 cannot have a butler's pantry due to an extra window.