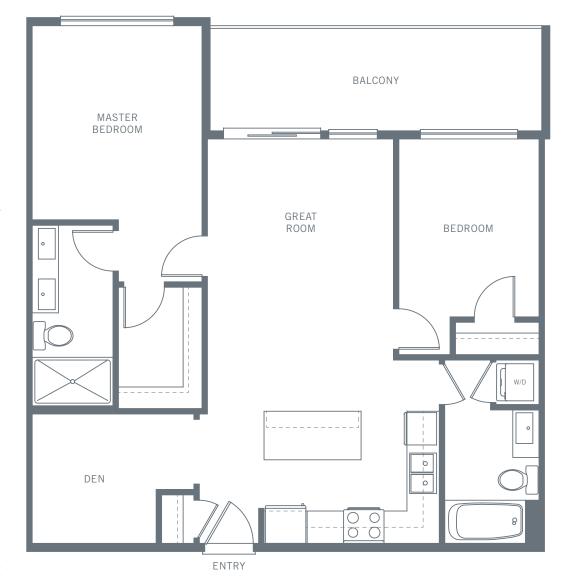

## Plan M

## TWO BEDROOM TWO BATH & DEN

911 - 965 SQ FT

Open concept with gorgeous country kitchen perfect for entertaining. Full walk-in master closet with his & her sinks in ensuite. Spacious den perfect for doubling as a home office and guest room.

Please note: Building 4 unit numbers 107, 207, 307 and 407 have a different entry with slightly larger closet and a larger den. Please see architectural plans for exact layout & size if material to your decision.