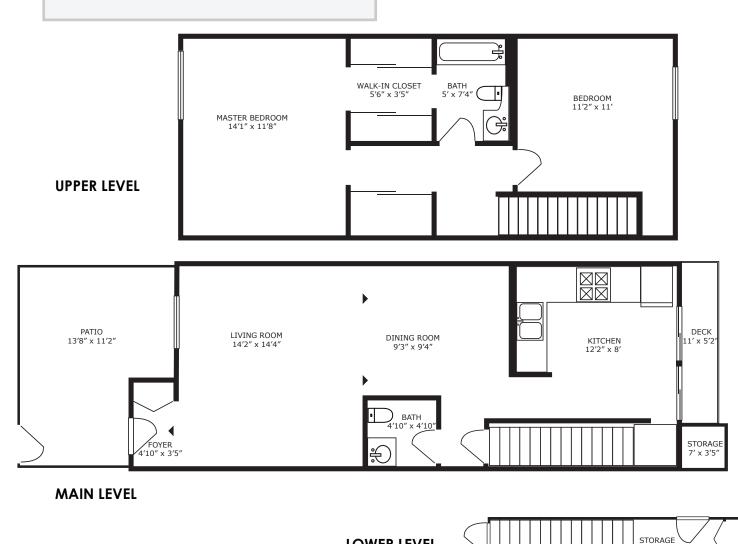

## 41 - 13706 74 Ave Surrey

| UPPER LEVEL        | 528 sq.ft.    |
|--------------------|---------------|
| MAIN LEVEL         | 561 sq.ft.    |
| LOWER LEVEL        | 138 sq.ft.    |
| Total Livable Area | 1227 sq.ft.   |
| FRONT PATIO        | 13'8" x 11'2" |
| BACK DECK          | 11" x 5'2"    |
| STORAGE            | 7' x 3'5"     |