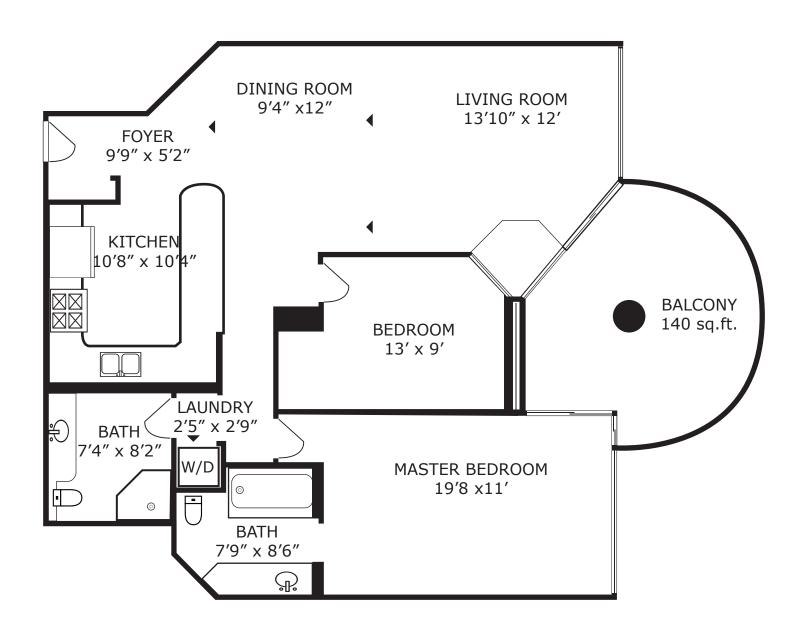

## 208 13353 108 Ave Surrey MAIN LEVEL 983 sq.ft. TOTAL 983 sq.ft. BALCONY 140 sq.ft.

Sukhi Kang
604.377.1246
kangrealty@gmail.com
THE SUKHI KANG TEAM
Century 21 Coastal Realty Ltd.

Please note: Total square footage is calculated to gross internal area (GIA). Builders often measure full thickness to the outside exterior of the walls, whereas our plans are based on GIA. Strata plans are often drawn up before the building is actually built, therefore strata plans may differ slightly from measurements in floor plans of finished units. All measurements are approximate to 1-2% of reality. This floor plan is for marketing purposes only and not for architectural or construction use. Plans from the Land Title Office are the legal documents