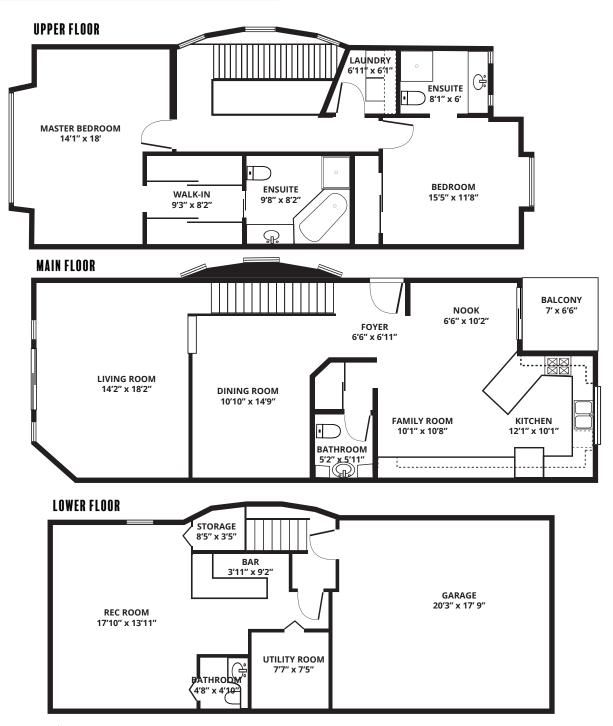

## 139 6875 121 STREET SURREY UPPER FLOOR MAIN FLOOR LOWER FLOOR TOTAL LIVING AREA GARAGE BALCONY 855 SQ.FT. 855 SQ.FT. 2345 SQ.FT. 45 SQ.FT.

SUKHI KANG 604.377.1246 KANGREALTY@GMAIL.COM THE SUKHI KANG TEAM Century 21 Coastal Realty Ltd.