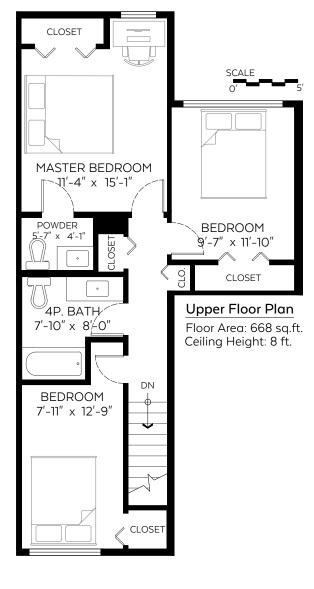

# Upper Floor

| BEDROOM   | 7'-11"x12'-9" |
|-----------|---------------|
| 4P. BATH  | 7'-10"x8'-0"  |
| POWDER    | 5'-7"x4'-1"   |
| M.BEDROOM | 11'-4"x15'-1" |
| BEDROOM   | 9'-7"x11'-10" |