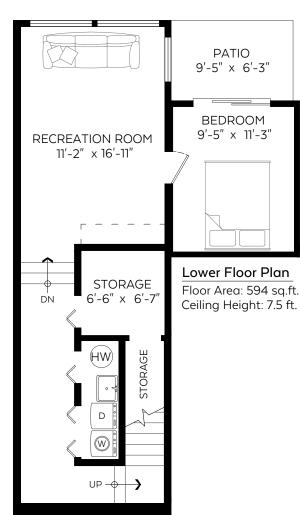

### Lower Floor

| STORAGE         | 6'-6"x6'-7"    |
|-----------------|----------------|
| RECREATION ROOM | 11'-2"x16'-11" |
| BEDROOM         | 9'-5"x11'-3"   |

604.510.1299 | www.excelsiorlevel.com | team@excelsiorlevel.com