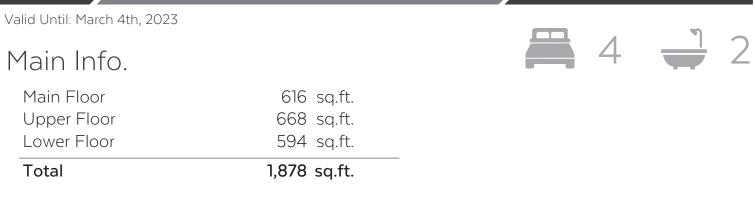

#### #36-20155 50 Avenue, Langley, B.C.

| Main Floor:  | 616 sq.ft.   | Auxiliary Are | ea        |
|--------------|--------------|---------------|-----------|
| Upper Floor: | 668 sq.ft.   | Patio:        | 59 sq.ft. |
| Lower Floor: | 594 sq.ft.   | Balcony:      | 73 sq.ft. |
| Total:       | 1,878 sq.ft. |               |           |

Valid Until: March 4th, 2023

MEASUREMENTS #36-20155 50 Avenue, Langley, B.C.

Property Type: Townhouse