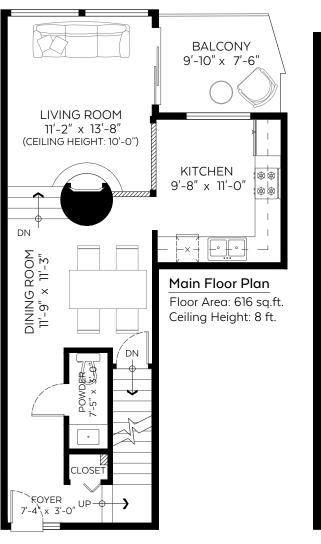

#### Main Floor

| FOYER       | 7'-4"x3'-0"   | BEDR   |
|-------------|---------------|--------|
| POWDER      | 7'-5"x3'-0"   | 4P. B. |
| DINING ROOM | 11'-9"x11'-3" | POWI   |
| LIVING ROOM | 11'-2"x13'-8" | M.BEI  |
| KITCHEN     | 9'-8"x11'-0"  | BEDR   |