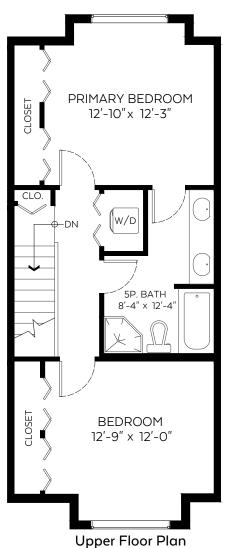

## #10-8968 208 Street, Langley, B.C.

| Main Floor:                    | 631 sq.ft.                     |
|--------------------------------|--------------------------------|
| Upper Floor:                   | 599 sq.ft.                     |
| Lower Floor:                   | 104 sq.ft.                     |
|                                |                                |
| Total:                         | 1,334 sq.ft.                   |
| <b>Total</b> : Bedroom/Office: | <b>1,334 sq.ft.</b> 223 sq.ft. |

## Lower Floor Plan Floor Area: 104 sq.ft.

**GARAGE** 11'-8" x 21'-4"

Floor Area: 631 sq.ft. Ceiling Height: 8 ft. Ceiling Height: 8 ft.

Floor Area: 599 sq.ft. Ceiling Height: 8 ft.

(HW

UP

<u>.</u> ق