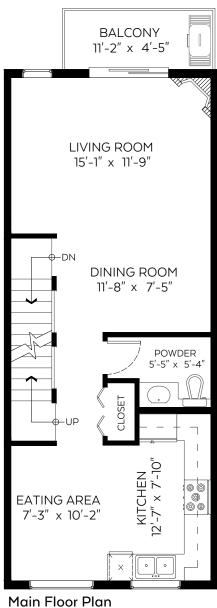

## #10-8968 208 Street, Langley, B.C.

| Main Floor:                    | 631 sq.ft.                     |
|--------------------------------|--------------------------------|
| Upper Floor:                   | 599 sq.ft.                     |
| Lower Floor:                   | 104 sq.ft.                     |
|                                |                                |
| Total:                         | 1,334 sq.ft.                   |
| <b>Total</b> : Bedroom/Office: | <b>1,334 sq.ft.</b> 223 sq.ft. |

## Lower Floor Plan Floor Area: 104 sq.ft.

**GARAGE** 11'-8" x 21'-4"

Floor Area: 631 sq.ft. Ceiling Height: 8 ft. Ceiling Height: 8 ft.

Floor Area: 599 sq.ft. Ceiling Height: 8 ft.

(HW

UP

<u>.</u> ق